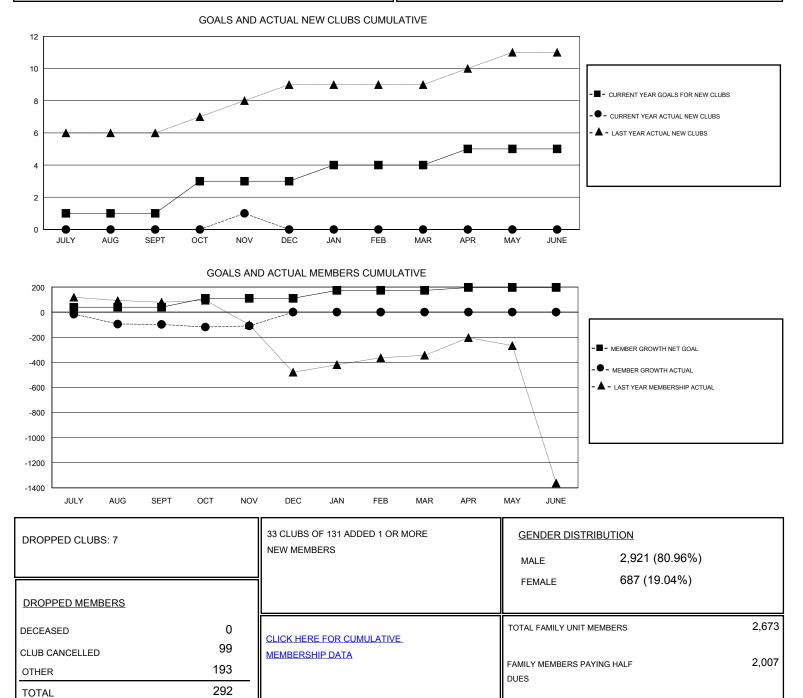

## District 305 N1

Results as of: 11/30/2019

| GMT:                  | LOCATION PAKISTAN |           |               |                       |                           |                         | GMT CA                                             |
|-----------------------|-------------------|-----------|---------------|-----------------------|---------------------------|-------------------------|----------------------------------------------------|
| Clubs                 |                   |           |               | Members               |                           |                         |                                                    |
| RESULTS FOR 2019-2020 |                   |           |               | RESULTS FOR 2019-2020 |                           |                         |                                                    |
| QUARTER               | NEW CLUB GOAL     | NEW CLUBS | DROPPED CLUBS | QUARTER               | MEMBER GROWTH NET<br>GOAL | MEMBER GROWTH<br>ACTUAL | DROPPED<br>MEMBERS ACTUAL<br>(including transfers) |
| JULY/AUG/SEPT         | 1                 | 0         | 7             | JULY/AUG/SEPT         | 39                        | 131                     | 201                                                |
| OCT/NOV/DEC           | 2                 | 1         | 0             | OCT/NOV/DEC           | 71                        | 97                      | 91                                                 |
| JAN/FEB/MAR           | 1                 | 0         | 0             | JAN/FEB/MAR           | 63                        | 0                       | 0                                                  |
| APR/MAY/JUNE          | 1                 | 0         | 0             | APR/MAY/JUNE          | 23                        | 0                       | 0                                                  |